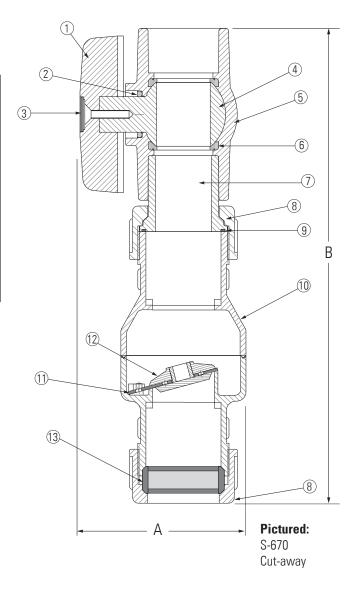

EPDM and NBR seals assure long service life.

**Pictured:** S-670

### Working Pressure, Non-shock:

Maximum back pressure: 10 feet of head Maximum service temperature: 130° F

| MATERIAL SPECIFICATION |                        |                   |                  |  |  |
|------------------------|------------------------|-------------------|------------------|--|--|
|                        | PART                   | MATERIAL          | SPECIFICATION    |  |  |
| 1                      | Handle                 | ABS               | Impact grade     |  |  |
| 2                      | Stem O-ring            | EPDM rubber       | Commercial grade |  |  |
| 3                      | Handle retaining screw | Zinc plated steel | Commercial grade |  |  |
| 4                      | Ball                   | UPVC              | ASTM D1784       |  |  |
| 5<br>6<br>7            | Ball valve body        | PVC               | ASTM D1784       |  |  |
| 6                      | Ball valve seat (2)    | EPDM rubber       | Commercial grade |  |  |
| 7                      | Transition adapter     | PVC               | ASTM D1784       |  |  |
| 8                      | Compression nut        | PVC               | ASTM D1784       |  |  |
| 9                      | Adapter O-ring         | EPDM rubber       | Commercial grade |  |  |
| 10                     | Check valve body       | PVC               | ASTM D1784       |  |  |
| 11                     | Flapper                | EPDM rubber       | Commercial grade |  |  |
| 12                     | Flapper weight         | PVC               | ASTM D1784       |  |  |
| 13                     | Compression gasket     | NBR Buna-N rubber | Commercial grade |  |  |

| DIMENSIONS |      |        |  |  |
|------------|------|--------|--|--|
| Size       | Α    | В      |  |  |
| 1-1/2"     | 4.5" | 11.03" |  |  |
| 2"         | 5.5" | 16.14" |  |  |